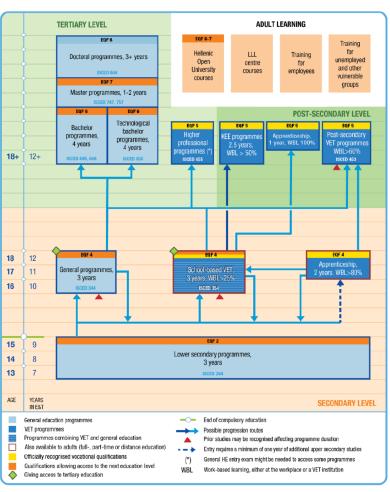

# 101 - ECVET Tools for Qualifications in Nautical & Tourism Sector

The Vocational Education and Training system chart is shown in the following diagram

#### Contents

NOTES ON THE OCCUPATIONAL PROFILE

NB: ISCED-P 2011.

Source: Cedefop and ReferNet Greece, 2020.