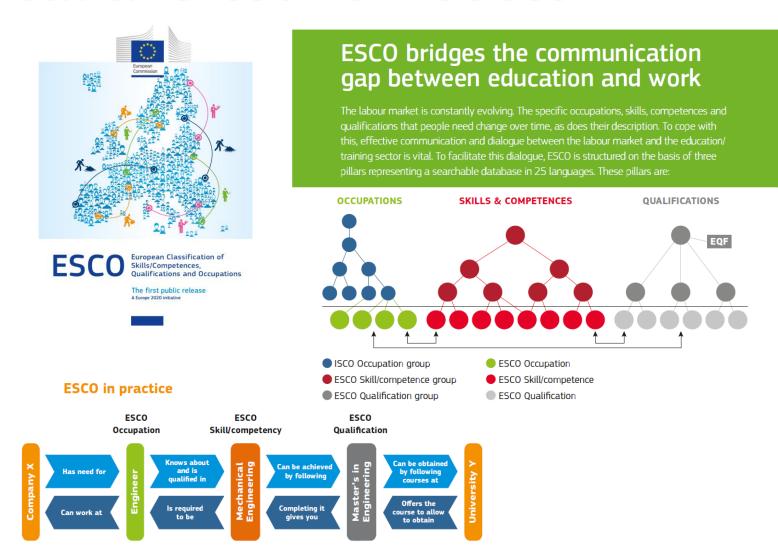

on the quay, at sea and in the handling of administrative procedures, meeting the various requests of sea tourists.
  - His/Her role is focused on customer care services and in the configuration processes of the integrated offer of services, through commercial agreements with suppliers of the refit supply chain, port and tourist services.
  - He/She develops and promotes innovation projects of the integrated offer of services.



# IO1 - ECVET tool for qualifications in the nautical and tourism sector

## 1. Comparison among professional profiles

 The first phase of analysis concerned the comparison between the professional figures defined by the Italian regional standards, the EU ESCO standards and the references obtained from the partners of the countries participating in the project.





# IO1 - ECVET tool for qualifications in the nautical and tourism sector

- 1. Comparison among professional profiles
- The first phase of analysis concerned the comparison between the professional figures defined by the Italian regional standards, the EU ESCO standards and the references obtained from the partners of the countries participating in the project.



- To allow adequate descriptive completeness of the work processes referring to the professional profile, the role was first divided into 5 sectors of activity:
  - Tourism
  - Harbors / Ports
  - Boat Technique
  - Marketing & Project Management
  - Finance



# The Professional Profile of "Manager of integrated services for boating and coastal tourism"

- Methodological note for the definition of the Learning Outcomes for t