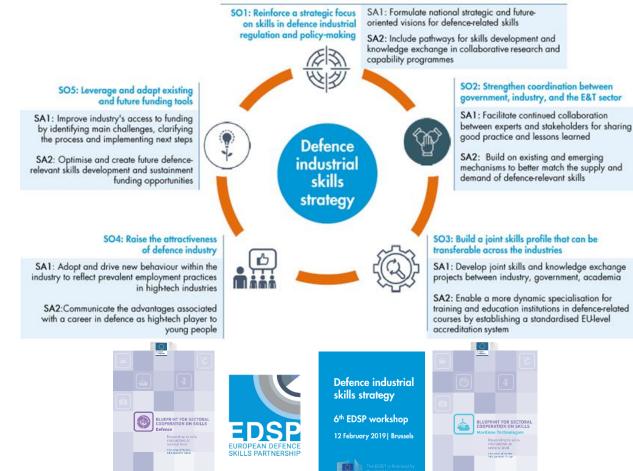

## New Skills Agenda for Europe – European Defence Skills Partnership [EDSP]

- STRATEGIS participated in the <u>EDSP</u> project on "Defence-related skills: Building evidence on skills shortages, gaps and mismatches and defining the sector's strategy on skills," led by RAND Europe [Jan 2018 – May 2019]
- Focus on Dual-use Technologies [Big Data, AI, Robotics, Autonomous systems, Blockchain, ...]

## OUTCOMES AND INSIGHTS TO PROMOTE SKILLING IN SHIPBUILDING AND BOATBUILDING

- Risk of losing traditional shipbuilding skills at macro-regional level due to closure of many large shipyards
  - Focus on shipbuilding for short-sea shipping where the region offers a competive advantage
- Need for a macro-regional strategy to develop skills for sustainable shipbuilding and boating
  - With strong engagement of stakeholders from the government, industry & academia
- Industry fragmentation and lack of standards hinder knowledge transfer and worker mobility
  - Cross-sectoral collaboration is required to create skill profiles that can be transferrable across industries
  - ECVET certified programs enable human capital mobility
- Leverage and adopt existing and future funding mechanisms