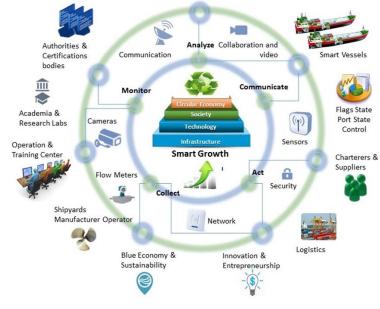

**STRATEGIS Perspective** on

"Blue Skills focusing on sustainable ship-and boat-building in the Al Region"

Gregory S. Yovanof director@strategis-cluster.com

In cooperation with







#### **STRATEGIS Maritime ICT Cluster**

A Catalyst of Regional Blue Growth



#### **VISION**

To become a worldclass Maritime ICT Cluster & Technology Flagship of the Greek Shipping Industry in the Digital Age

Established, Feb. 2016 www.strategis-cluster.net

## 21st Century Services & Synergies for Growth

- R&D in Digital Shipping
- Strategy Consulting
- Commercialization of Emerging Technologies
- Education & Training
- Networks of Innovation

















#### Contributing to Piraeus Maritime Cluster & Blue-Growth Digital Innovation Hub (BG-DIH)



#### Knowledge



#### MARITIME DIGITALIZATION





















#### MAQUAM

International Qualification on Marine and Tourism for the Mediterranean harbours



#### **Partners**

- Provincia di Livorno Sviluppo srl
- NAVIGO
- <u>Strategis</u> Maritime ICT
- Mediterranean Tourism Foundation (Malta)
- IBIS Foundation (Albania)

## MaQuaM ERASMUS+ Project for Nautical & Coastal Tourism

- MaQuaM "International Qualification on Marine and Tourism for the Mediterranean Harbours"
  - ERASMUS+ project: Duration 2020-10-01 to 2023-04-30 n. 2020-1-IT01-KA202-008459

**Aim**: To increasingly integrate boating and tourism and at the same time promote the mobility of young people within Europe in the search for job opportunities and new sea professions

**Deliverable**: Training program developing the professional profile of "Manager of integr